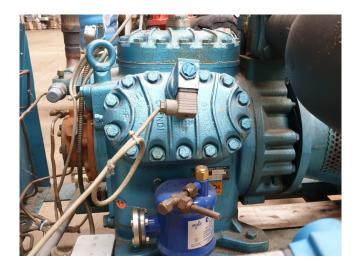

### Bitzer 6G.2

#### **Used Bitzer 6G.2**

Used Bitzer 6G.2 open type reciprocating compressor direct driven by Rotor electromotor 50 Hz - 30 kW -1465 RPM. \*Why choose for HOSBV? Were not only the largest used refrigeration specialist in Europe, but also, we deliver all equipment including an extensive test, warranty and industrial cleaning. \*Optional we can also perform a new paint job and arrange the logistics.