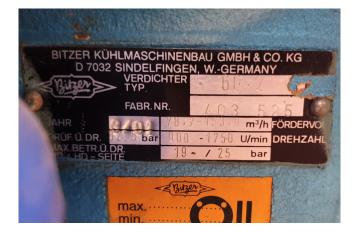

### Bitzer 6G.2

### **Specifications**

| Brand                    | Bitzer          |
|--------------------------|-----------------|
| Туре                     | 6G.2            |
| Refrigerant              | Freon           |
| kW at 0ºC/+40ºC          | 106,3           |
| kW at -5ºC/+40ºC         | 88,0            |
| kW at -10ºC/+40ºC        | 72,2            |
| kW at -20ºC/+40ºC        | 46,8            |
| kW at -30ºC/+40ºC        | 28,2            |
| kW at -40ºC/+40ºC        | 15,2            |
| kW at -45ºC/+40ºC        | 10,3            |
| Unloaded Start           | ✓               |
| Capacity Control         | ✓               |
| On steel base frame      | ✓               |
| Pressure safety switches | ✓               |
| Hp/Lp/Op                 |                 |
| Pressure gauges          | ✓               |
| Hp/Lp/Op                 |                 |
| Oil level system AC&R    | ✓               |
| Sight Glass              | ✓               |
| m3 / h                   | 126,8           |
| Sizes                    | 1550x500x550 mm |
| Stock                    | 1               |
|                          |                 |

#### **Used Bitzer 6G.2**

Used Bitzer 6G.2 open type reciprocating compressor direct driven by Rotor electromotor 50 Hz - 30 kW -1465 RPM. \*Why choose for HOSBV? Were not only the largest used refrigeration specialist in Europe, but also, we deliver all equipment including an extensive test, warranty and industrial cleaning. \*Optional we can also perform a new paint job and arrange the logistics.