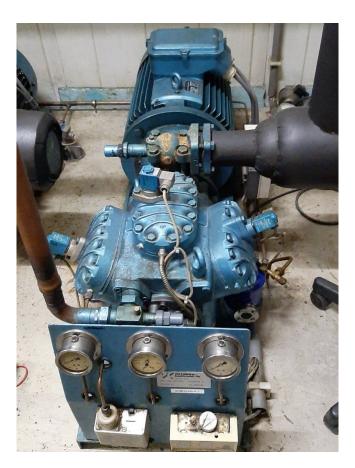

### Bitzer 6G.2

#### **Used Bitzer 6G.2**

Used Bitzer 6G.2 open type reciprocating compressor direct driven by Rotor electromotor 50 Hz - 30 kW -1465 RPM. \*Why choose for HOSBV? Were not only the largest used refrigeration specialist in Europe, but also, we deliver all equipment including an extensive test, warranty and industrial cleaning. \*Optional we can also perform a new paint job and arrange the logistics.