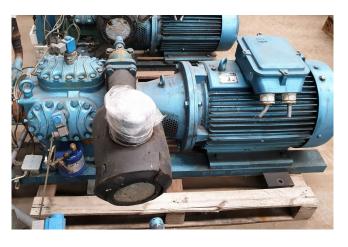

### Bitzer 6G.2

#### **Used Bitzer 6G.2**

Used Bitzer 6G.2 open type reciprocating compressor direct driven by Rotor electromotor 50 Hz - 30 kW -1465 RPM. \*Why choose for HOSBV? Were not only the largest used refrigeration specialist in Europe, but also, we deliver all equipment including an extensive test, warranty and industrial cleaning. \*Optional we can also perform a new paint job and arrange the logistics.