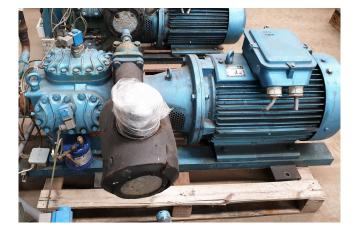

### Bitzer 6G.2

#### **Used Bitzer 6G.2**

Used Bitzer 6G.2 open type reciprocating compressor direct driven by Rotor electromotor 50 Hz - 30 kW -1465 RPM. \*Why choose for HOSBV? Were not only the largest used refrigeration specialist in Europe, but also, we deliver all equipment including an extensive test, warranty and industrial cleaning. \*Optional we can also perform a new paint job and arrange the logistics.