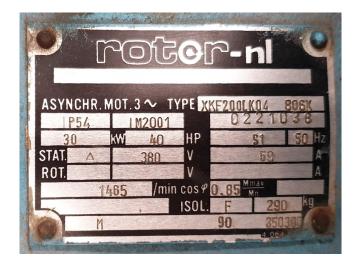

#### **Used Bitzer 6G.2**

Used Bitzer 6G.2 open type reciprocating compressor direct driven by Rotor electromotor 50 Hz - 30 kW -1465 RPM. \*Why choose for HOSBV? Were not only the largest used refrigeration specialist in Europe, but also, we deliver all equipment including an extensive test, warranty and industrial cleaning. \*Optional we can also perform a new paint job and arrange the logistics.