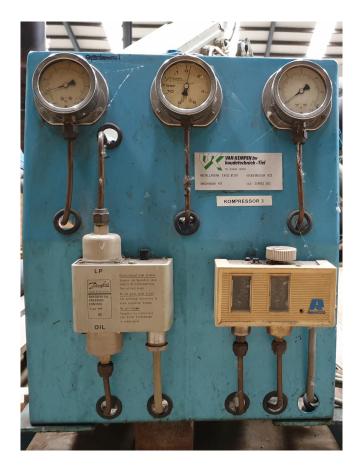

### **Specifications**

| Brand                    | Bitzer          |
|--------------------------|-----------------|
| Туре                     | 6G.2            |
| Refrigerant              | Freon           |
| kW at 0ºC/+40ºC          | 106,3           |
| kW at -5ºC/+40ºC         | 88,0            |
| kW at -10ºC/+40ºC        | 72,2            |
| kW at -20ºC/+40ºC        | 46,8            |
| kW at -30ºC/+40ºC        | 28,2            |
| kW at -40ºC/+40ºC        | 15,2            |
| kW at -45ºC/+40ºC        | 10,3            |
| Unloaded Start           | ✓               |
| Capacity Control         | ✓               |
| On steel base frame      | ✓               |
| Pressure safety switches | ✓               |
| Hp/Lp/Op                 |                 |
| Pressure gauges          | ✓               |
| Hp/Lp/Op                 |                 |
| Oil level system AC&R    | ✓               |
| Sight Glass              | ✓               |
| m3 / h                   | 126,8           |
| Sizes                    | 1550x500x550 mm |
| Stock                    | 1               |
|                          |                 |