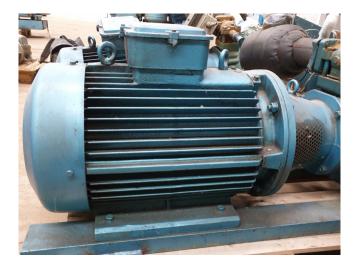

#### **Used Bitzer 6G.2**

Used Bitzer 6G.2 open type reciprocating compressor direct driven by Rotor electromotor 50 Hz - 30 kW -1465 RPM. \*Why choose for HOSBV? Were not only the largest used refrigeration specialist in Europe, but also, we deliver all equipment including an extensive test, warranty and industrial cleaning. \*Optional we can also perform a new paint job and arrange the logistics.